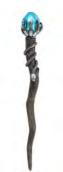

# Product Code

WA\_76138

Silver Claw Wand with Blue Gem

Barcode: 5056131109186

#### **Product Description**

This 24cm resin wand features a moulded, pearlescent blue gem held by a silver claw. With a slithering snake and pentagramsymbol carved into a treebranch-effect stem, this magic wand is a necessity for any witch or wizard's collection. This wandis not a toy and should be handled with care.