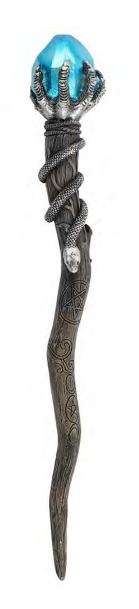

# Product Code

WA\_76138

Silver Claw Wand with Blue Gem

Barcode: 5056131109186

#### **Product Description**

This 24cm resin wand features a moulded, pearlescent blue gem held by a silver claw. With a slithering snake and pentagramsymbol carved into a treebranch-effect stem, this magic wand is a necessity for any witch or wizard's collection. This wandis not a toy and should be handled with care.